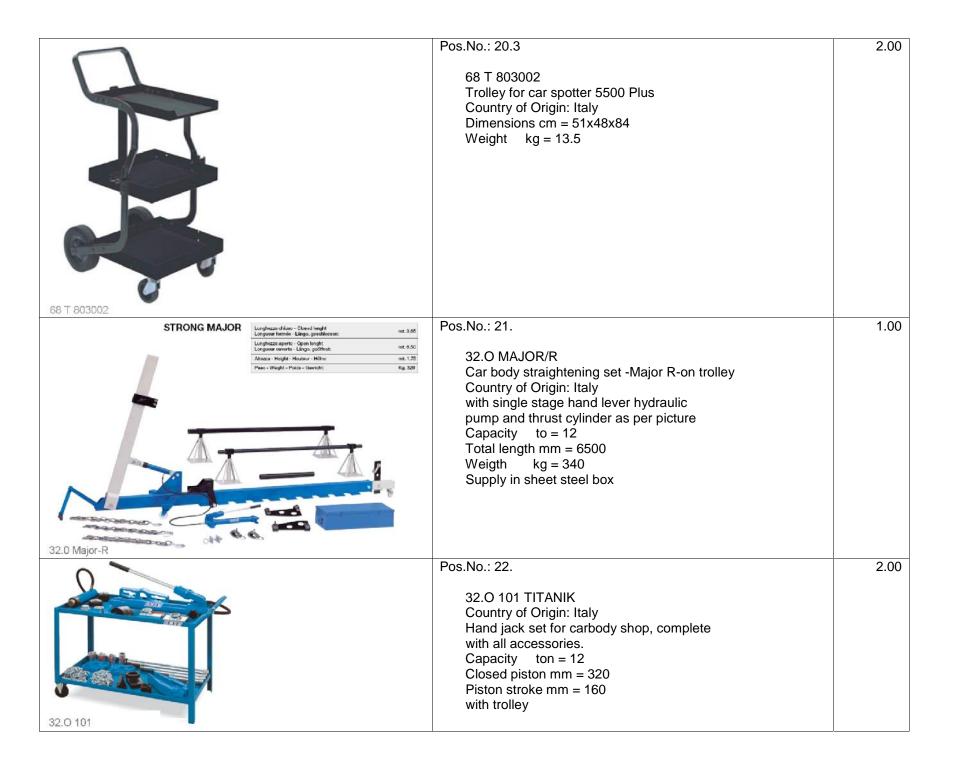

| Country of Origin: Italy                                       |       |



|               | Pos.No.: 23.                                                                                                                                                                                                                                                                                                                                                                                                                                                                                                                                                                                                                                                                                                          | 6.00 |
|---------------|------------------------------------------------------------